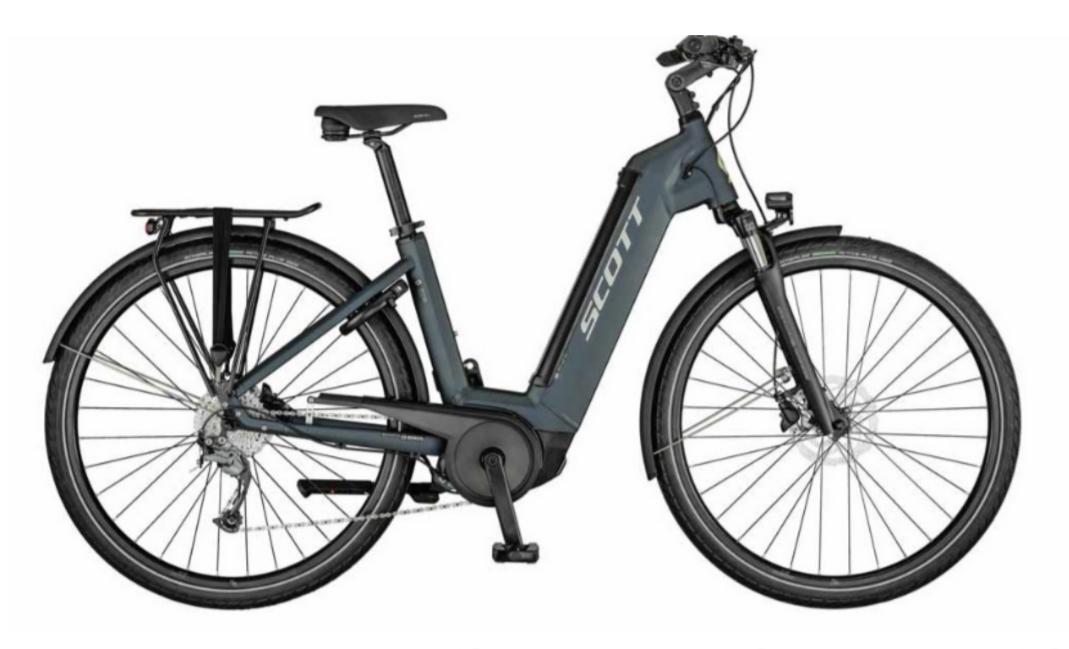

#### Scott Sub Tour E-Ride 20 USX

Frame: Sub eRIDE Alloy Frame 6061

Fork: Suntour NEX-E25, 63 mm

Groupset: Shimano Alivio 3100 9 speed

Drive Unit: Bosch Performance, PowerTube da 500 Wh

Brakes: Shimano Disc

E-Bike Scott Sub Tour E-Ride 20 USX

available in sizes: XS - S - M

info@hotel-marinella.it

X CLOSE

#### Scott Sub Tour E-Ride 20 MEN

Frame: Sub eRIDE Alloy Frame 6061

Fork: Suntour NEX-E25, 63 mm

Groupset: Shimano Alivio 3100 9 speed

Drive Unit: Bosch Performance, PowerTube da 500 Wh

Brakes: Shimano Disc

### E-Bike Scott Sub Tour E-Ride 20 MEN

available in sizes: M - L - XL

info@hotel-marinella.it

X CLOSE