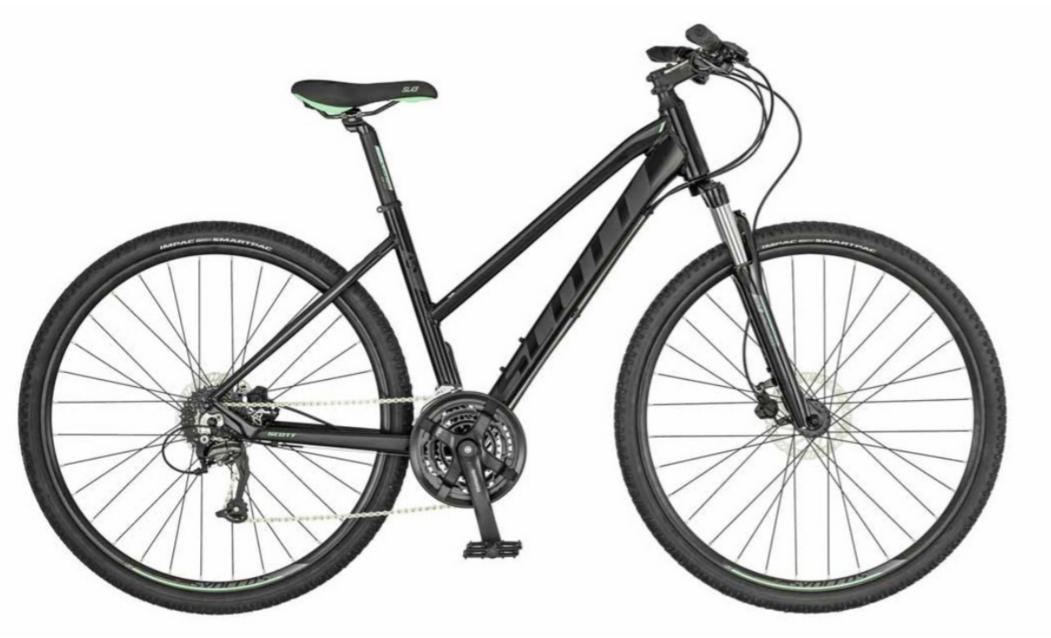

### Scott Sub Cross 40 (Trekking)

#### Included in the rental:

Rear child seat on request

Anti-theft padlock

Battery-powered front and rear light kit

Frame: Sportster 6061 alloy

Fork: Suntour NEX-4610 V4 HLO, Lockout

Groupset: Shimano Deore / Alivio Brakes: Shimano BR-M445 hydr. disc

**Trekking bike Scott Sub Cross 40** 

available in sizes: S - M - L