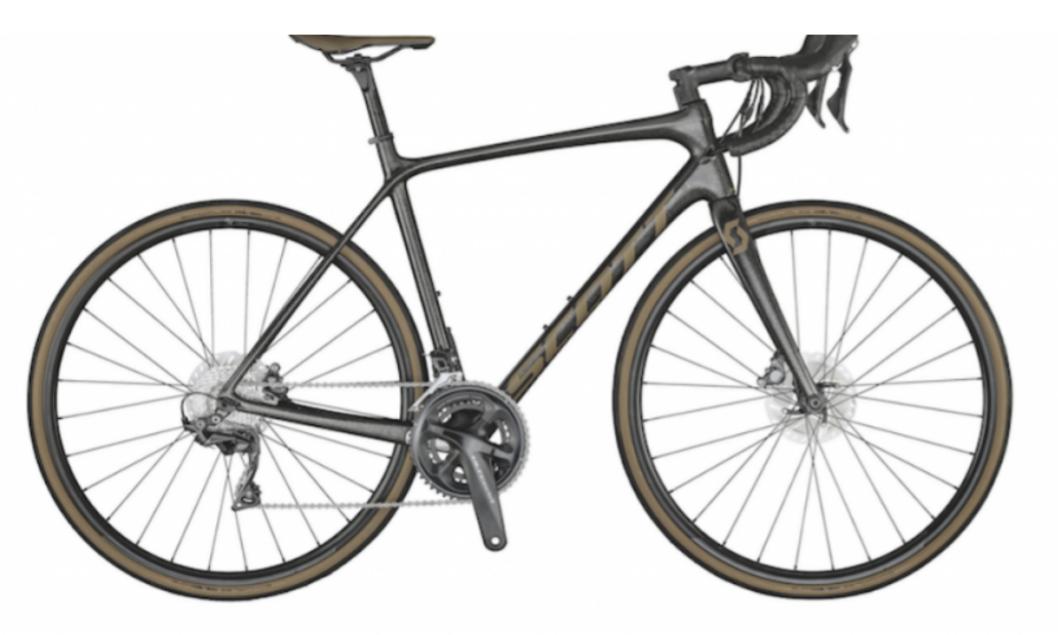

#### **Scott Addict Disc**

Frame: Addict Disc HMF Carbon Frame

Fork: Addict Disc HMF

Groupset: Shimano 22 speed

Cassette: 11 - 32

Crankset: Shimano Ultegra FC-R8000 Hollowtech II 50×34 T

Tires: Schwalbe Durano Fold 700×30C

### **Road Bike Scott Addict Disc**

available in sizes: XXS - XS - S - M - L - XL - XXL

info@hotel-marinella.it

X CLOSE

Scott Addict 10

Frame: Addict MF Carbon

Fork: Addict MF

Groupset: Shimano Ultegra 22 velocità