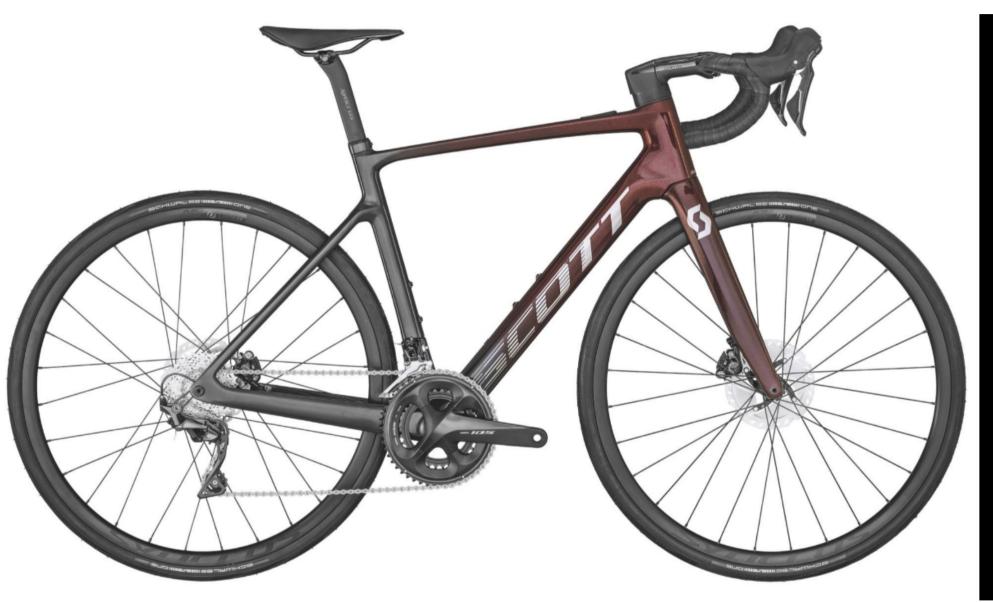

#### **E-BIKE Scott Addict 30 E-Ride**

Free included in the rental:

Spare extender battery,

Battery charger,

Drilling Kit,

Odometer,

Smartphone support

#### MAIN FEATURES

Frame: Addict RC Disc in carbonio HMX

Fork: Addict eRIDE HMX

Groupset: Shimano Ultegra/105 22 Speed

Motor: Mahle Motor 60Nm Torque, 425Wh

### E-Bike Scott Addict 30 E-Ride

available in sizes: XS - S - M - L - XL

info@hotel-marinella.it