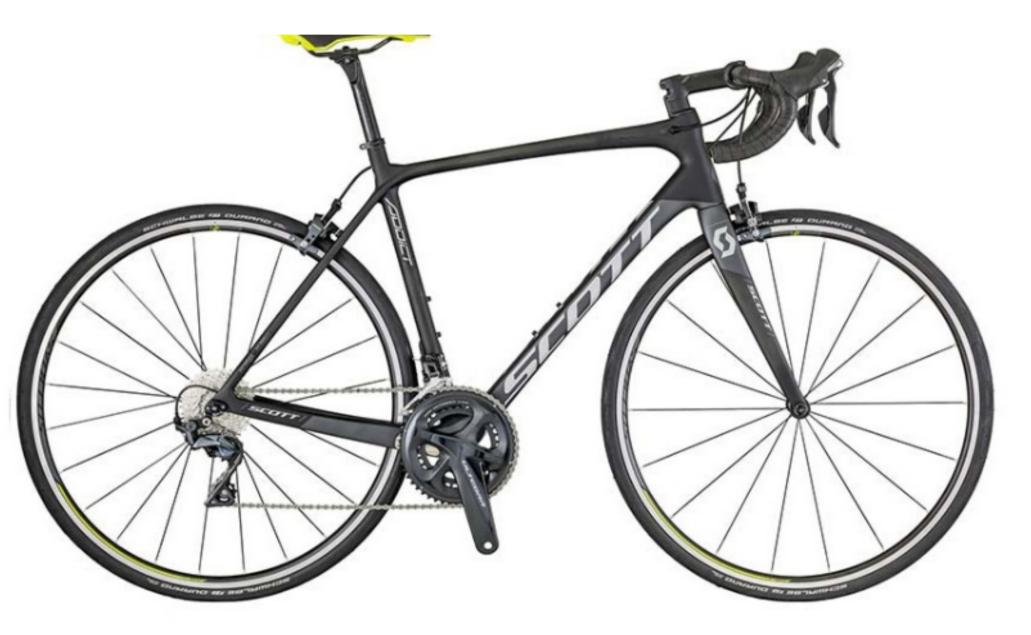

#### **E-BIKE Scott Addict 30 E-Ride**

Free included in the rental:

Spare extender battery,

Battery charger,

Drilling Kit,

Odometer,

Smartphone support

#### MAIN FEATURES

Frame: Addict RC Disc in carbonio HMX

Fork: Addict eRIDE HMX

Groupset: Shimano Ultegra/105 22 Speed

Motor: Mahle Motor 60Nm Torque, 425Wh

### E-Bike Scott Addict 30 E-Ride

available in sizes: XS - S - M - L - XL

info@hotel-marinella.it