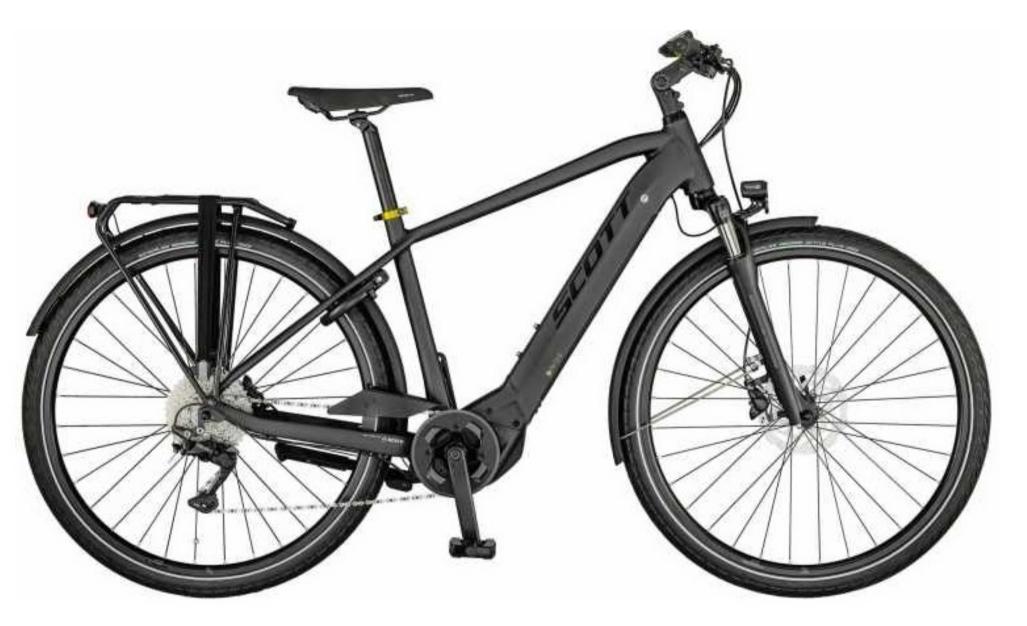

### Scott Sub Cross 40 (Trekking)

#### Included in the rental:

Rear child seat on request

Anti-theft padlock

Battery-powered front and rear light kit

Frame: Sportster 6061 alloy

Fork: Suntour NEX-4610 V4 HLO, Lockout

Groupset: Shimano Deore / Alivio Brakes: Shimano BR-M445 hydr. disc

**Trekking bike Scott Sub Cross 40** 

available in sizes: S - M - L