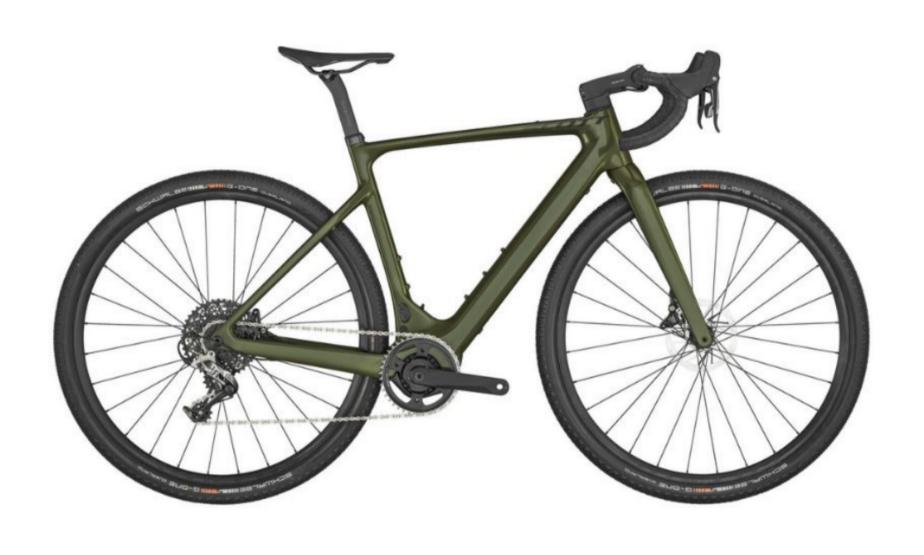

### E-BIKE Scott Solace GRAVEL E-Ride 30

Free included in the rental:

Spare extender battery,

Battery charger,

Drilling Kit,

Odometer,

Smartphone support

#### **MAIN FEATURES**

- Solace eRIDE Disc HMX Carbon Frame
- Solace eRIDE HMX Fork
- SRAM Rival 111 speed
- TQ Mid Motor drive 50Nm max Torque, 300W
- Syncros Capital 2.0 Disc Wheels
- Schwalbe G-One Overland EVO TL-Tires

## E-Bike Scott Solace GRAVEL E-Ride 30

available in sizes: XS - S - M - L - XL

info@hotel-marinella.it

X CLOSE